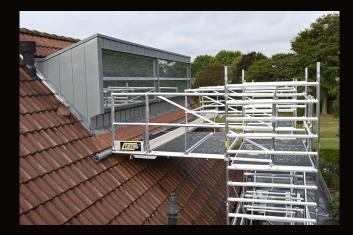

## Unique access system that offers more safety and comfort!

The Handy dormer scaffold offers the opportunity to extend your mobile scaffold towards a dormer.

Whereas our colleagues with their so called extension consoles are limited to 2 platforms we clearly offer more!

Other advantage is that immediately a guardrail is in place when mounting the Custers dormer frames.

These special dormer frames are mounted with swivel couplers to the mobile scaffold and are provided with soft cushioned support rolls.

The removable end-guard rail makes it possible to endlessly extend the platform length, using other sets of dormer scaffold alongside.