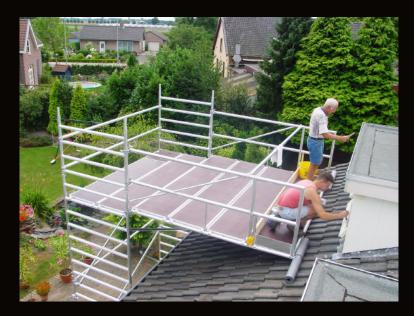

## Unique access system that offers more safety and comfort!

The Handy dormer scaffold offers the opportunity to extend your mobile scaffold towards a dormer.

Whereas our colleagues with their so called extension consoles are limited to 2 platforms we clearly offer more!

Other advantage is that immediately a guardrail is in place when mounting the Custers dormer frames.

These special dormer frames are mounted with swivel couplers to the mobile scaffold and are provided with soft cushioned support rolls.

The removable end-guard rail makes it possible to endlessly extend the platform length, using other sets of dormer scaffold alongside.